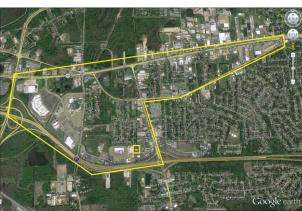

\*If you live, work, attend school, worship, or volunteer in the Bloomfield or Riverwind developments in Pearl, or in Pearl, South of Highway 80 and North of Old Brandon Road. (See map for specific area)