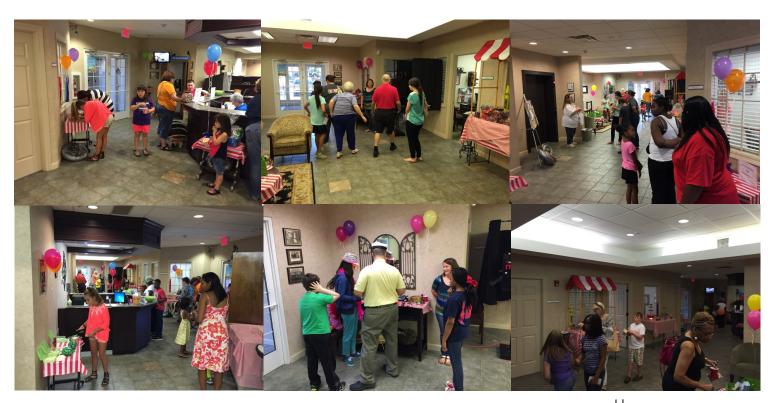

The 2015 Annual Back-To-School Open House was a success!

On Tuesday, August 4, 2015, Mississippi Telco Federal Credit Union hosted its 6<sup>th</sup> Annual Back-To-School Open House. The event featured a Candy Bar, door prizes, games, and a photo booth!